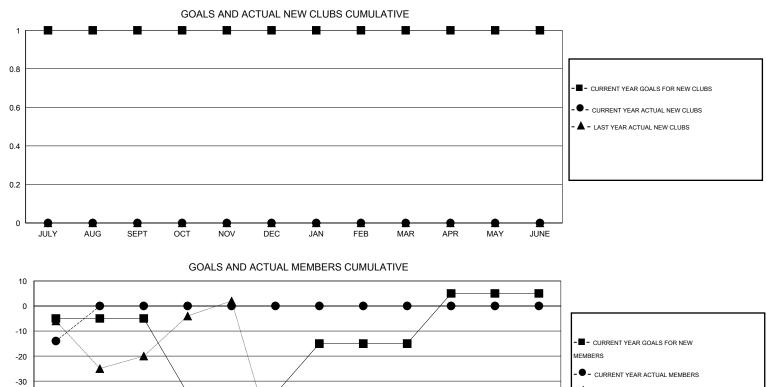

## LOCATION CONNECTICUT

 $\mathsf{GMT} \; \mathsf{CA} \; 1$ 

|               |                  | Clubs             |                  |                  | Members               |                    |                                     |                    |                  |
|---------------|------------------|-------------------|------------------|------------------|-----------------------|--------------------|-------------------------------------|--------------------|------------------|
|               | RESU             | LTS FOR 2015-2016 |                  |                  | RESULTS FOR 2015-2016 |                    |                                     |                    |                  |
| QUARTER       | NEW CLUB<br>GOAL | NEW CLUBS         | DROPPED<br>CLUBS | NET<br>GAIN/LOSS | QUARTER               | NEW MEMBER<br>GOAL | CHARTER AND<br>NEW MEMBERS<br>ADDED | DROPPED<br>MEMBERS | NET<br>GAIN/LOSS |
| JULY/AUG/SEPT | 1                | 0                 | 0                | 0                | JULY/AUG/SEPT         | -5                 | 15                                  | 29                 | -14              |
| OCT/NOV/DEC   | 0                | 0                 | 0                | 0                | OCT/NOV/DEC           | -30                | 0                                   | 0                  | 0                |
| JAN/FEB/MAR   | 0                | 0                 | 0                | 0                | JAN/FEB/MAR           | 20                 | 0                                   | 0                  | 0                |
| APR/MAY/JUNE  | 0                | 0                 | 0                | 0                | APR/MAY/JUNE          | 20                 | 0                                   | 0                  | 0                |

- LAST YEAR ACTUAL MEMBERS

LAST YEAR ACTUAL MEMBERS

-40 -50 -60 \* \* -70 JULY AUG SEPT OCT NOV DEC JAN FEB MAR JUNE APR MAY ٦Г Т

| DROPPED CLUBS: 0 |    | 8 CLUBS OF 52 ADDED 1 OR MORE           | GENDER DISTRIBUTION   |                |     |
|------------------|----|-----------------------------------------|-----------------------|----------------|-----|
|                  |    | NEW MEMBERS                             | MALE                  | 1,304 (69.40%) |     |
|                  |    |                                         | FEMALE                | 575 (30.60%)   |     |
| DROPPED MEMBERS  |    |                                         |                       |                |     |
| DECEASED         | 4  | CLICK HERE FOR HEALTH                   |                       |                |     |
| CLUB CANCELLED   | 0  | ASSESSMENT DATA                         | FAMILY UNIT MEMBERS   |                | 304 |
| OTHER            | 25 |                                         | HEAD OF HOUSEHOLD     |                | 145 |
| TOTAL            | 29 |                                         | NON-HEAD OF HOUSEHOLD |                |     |
|                  |    | 1 · · · · · · · · · · · · · · · · · · · |                       |                |     |